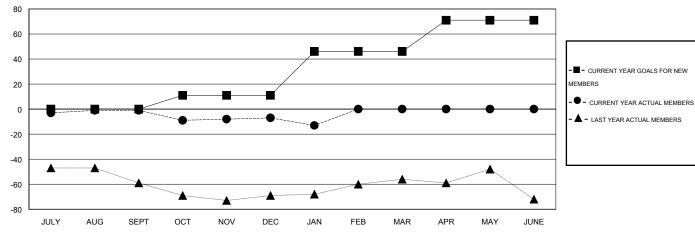

#### GOALS AND ACTUAL MEMBERS CUMULATIVE

| DROPPED CLUBS: 0  DROPPED MEMBERS |    | 20 CLUBS OF 71 ADDED 1 OR MORE NEW MEMBERS | GENDER DISTRIBUTION           MALE         1,520 (86.22%)           FEMALE         243 (13.78%) |  |   |
|-----------------------------------|----|--------------------------------------------|-------------------------------------------------------------------------------------------------|--|---|
| DECEASED                          | 8  | CLICK HERE FOR HEALTH                      | EAANI VUNIT MEMBERO                                                                             |  | 2 |
| CLUB CANCELLED                    | 0  | ASSESSMENT DATA                            | FAMILY UNIT MEMBERS                                                                             |  |   |
| OTHER                             | 35 |                                            | HEAD OF HOUSEHOLD                                                                               |  |   |
| TOTAL                             | 43 |                                            | NON-HEAD OF HOUSEHOLD                                                                           |  |   |